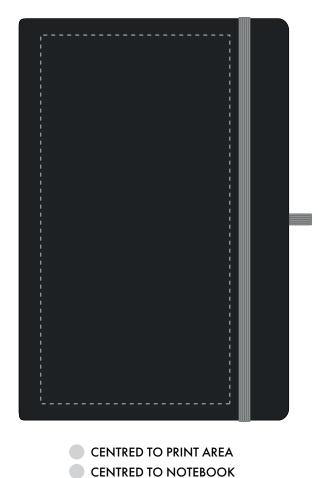

Product and Artwork Proof
 A5 BLACK MOLE

 Your Ref:
 Quantity:
 Product Code: QS0765

 Our Ref:
 Version: 1
 Product Colour: GREY

 PRINTING CONCERNS:
 We stock this item in the following colours

## ARTWORK SCALE 50%

Product Image for visualisation - colours may vary

The dashed line is to demonstrate print area and will not appear on your printed item